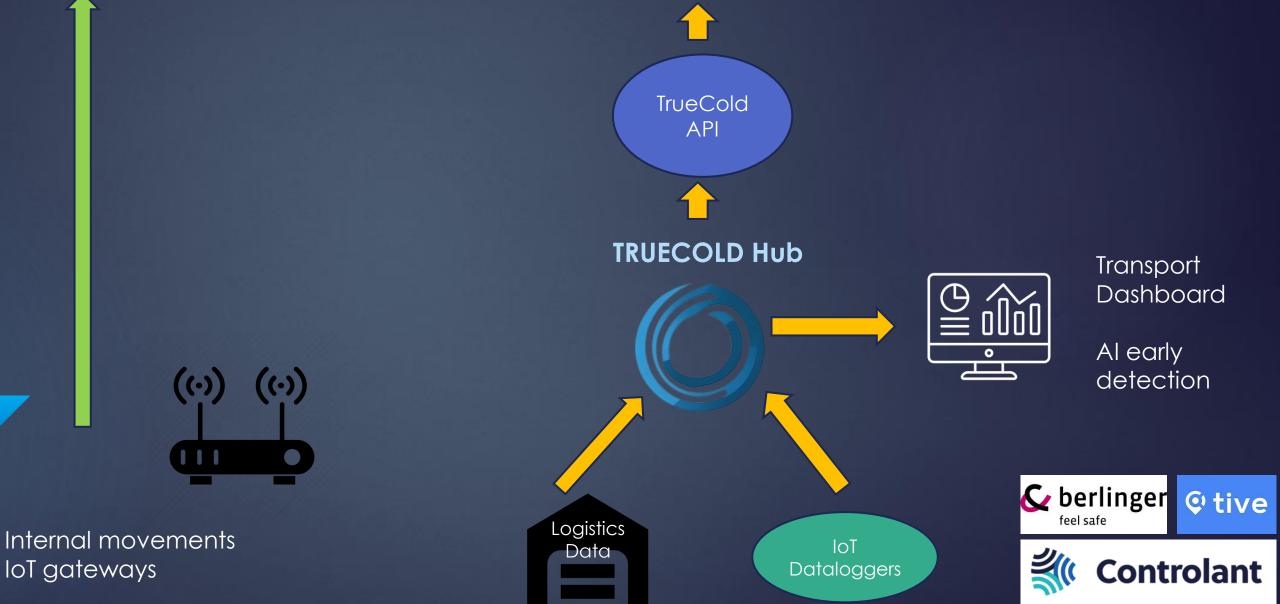

#### E2E COLD CHAIN CONTROL TOWER

loT gateways

# OUR SOLUTION

Logistics info:

- Vehicle\*
- Delivery
- Container\*
- Datalogger\*

\*Optional

Warehouse

#### loT data:

- Time
- Temp
- Geo-location
- Shock

#### IoT Dataloggers

### TRUECOLD

- Al early anomaly detection
- Immutable critical data