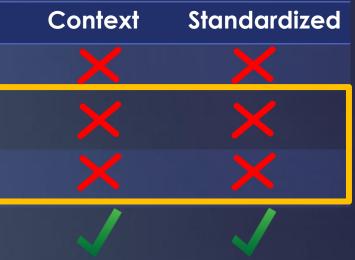

### Data governance for externalized logistics

|   | Current solution | Pain                            | Tracked | Automated |
|---|------------------|---------------------------------|---------|-----------|
| C | No datalogger    | Surprise upon receipt           | ×       | ×         |
|   | Async control    | Operational workload,<br>delays | $\sim$  | ×         |
|   | loT trackers     | Not tracking logistics units    |         |           |
|   |                  | TrueCold                        |         |           |