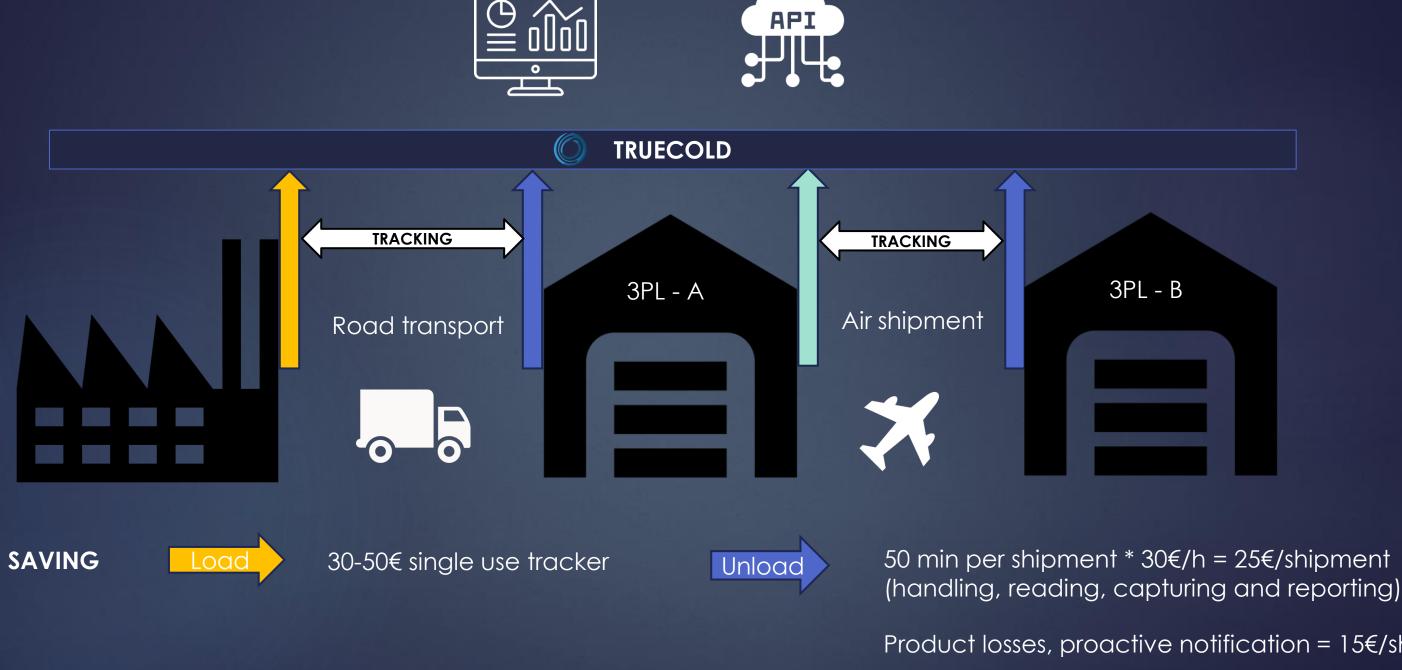

# VALUE PROPOSITION

> 80€ saving / shipment + Zero-touch release

Product losses, proactive notification = 15€/shipment

#### **INTERNAL HANDLING**

TRANSPORT

5

#### DISTRIBUTION

#### **AUTOMATIC OPERATIONS AT A FRACTION OF COST**