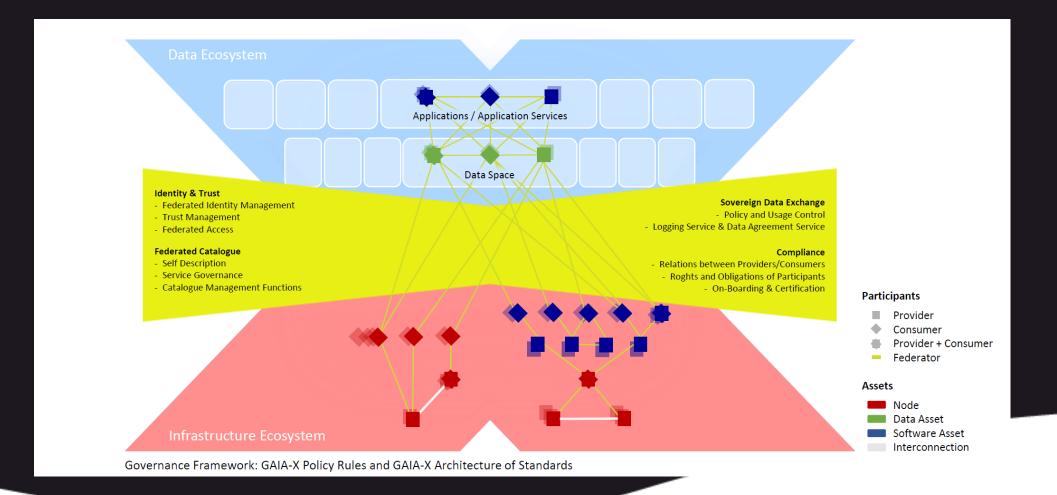

# **∞** A Federated and Secure Data Infrastructure

 Goal is to establish an ecosystem, whereby data is shared and made available in a trustworthy environment.

### GAIA-X Federated Services