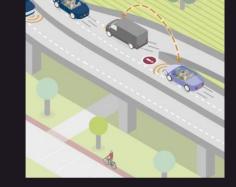

#### ∞ Use Cases on Virtual Validation

- Automated Lane Keep Systems
- Sensor Development

Figure: acatech Studie – Neue autoMobilität II