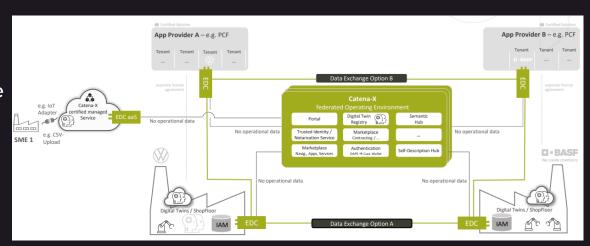

#### ∞ CATENA-X

- The Catena-X Automotive Network creates the first open and collaborative data ecosystem.
- Examples: Carbon footprint , Traceability in Automotive Value Chain

## GAIA-X 4 PLC-AAD: Data Exchange

## GAIA-X 4 PLC-AAD: Further Components

∞ SHACL Shape to restrict asset description

- ∞ EDC Connector: framework agreement for sovereign, crossorganizational data exchange.
  - Identity, contract offering, data transfer, ....