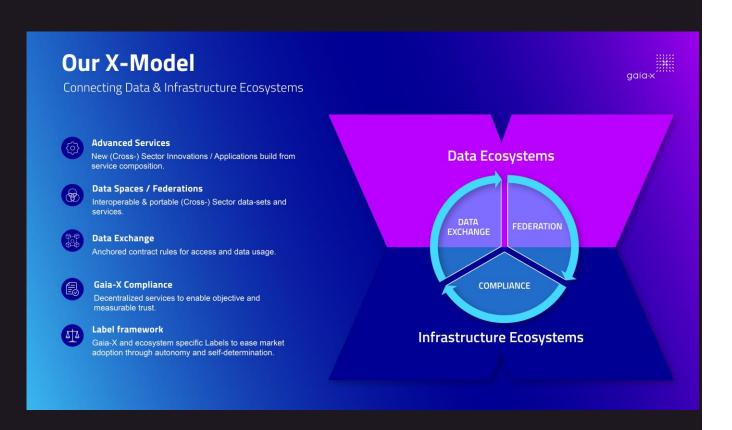

### GAIA-X

# **∞** A Federated and Secure Data Infrastructure

 Goal is to establish an ecosystem, whereby data is shared and made available in a trustworthy environment.

### GAIA-X Federated Services