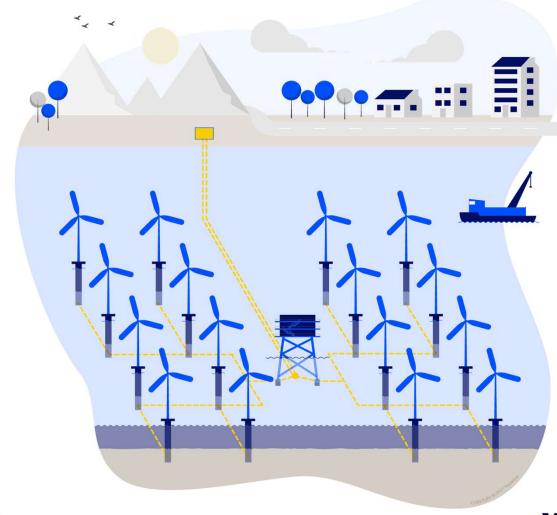

# Our cutting-edge IT systems

Technical and cost simulations of offshore wind farms.

Logistics sequences simulations and weather downtime calculations based on climate big data, optimizing timing and set-up for future operations offshore (installation and O&M)

- Accelerate earl- stage screening with our interactive visualization platform
- 2. Linked to perfection with YouwindModel, OptiWindow and external data resources.
- 3. When starting a new offshore wind project, complex multicriteria challenges arise. Pixel simplifies that.