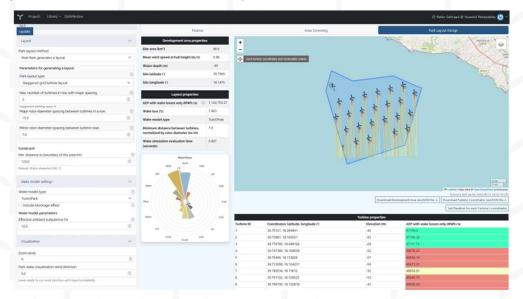

# PixelPark in a nutshell

Automatically generate a park layout

Turbines fitted inside an area with a staggered or regular grid layout

Drag-and-drop turbines to optimize further

Get the most out of an area with detailed placement

Integrated with the Youwind Model

Directly see the impact of the optimization on the overall project