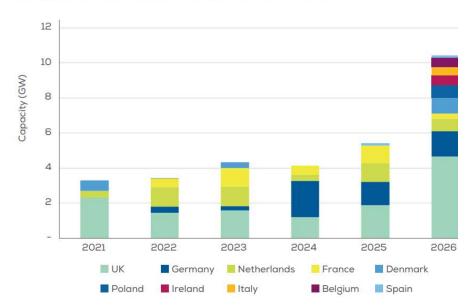

# Accelerating Offshore Wind.



Parcs eòlics marins flotants - Fases de desenvolupament

Barcelona – Reykjavik info@youwindrenewables.com www.youwindrenewables.com

Barcelona, 18 de gener de 2023





PRONÒSTIC EÒLICA MARINA EU 2022-2030

Font: WindEurope

02

PROCÉS DE DESENVOLUPA-MENT DE PARCS EÒLICS MARINS 03

PLATAFORMA IT DE YOUWIND RENEWABLES 04

TIPUS DE CLIENTS



01

# Pronòstics de creixement de l'eòlica marina 2022-2030

NIVELL EUROPEU





# On som

Capacitat instal.lada 12% Offshore 88% Onshore



### Tendència d'offshore wind a l'alça

Source: Win











Source: WindEurope

#### ... però no arribem a les metes EU 2030

Meta de MW d'offshore wind instal.lats al 2030: 79GW

The European Commission modelling shows that we need at least 79 GW offshore wind but National Government have pledged to build at least 92 GW of offshore wind capacity by 2030. The EU-27 needs to install 8.5 GW a year on average from 2022 to 2030 to reach it this, which is significantly higher than the expected 3.4 GW a year

FIGURE 24
EU-27 Expected and required offshore wind installations - WindEurope's Realistic Expectations Scenario



Source: WindEurope





#### Qui som

Youwind Renewables is a
SaaS company that
provides advanced tools
and consultancy services
to support strategic
decision processes when
developing or installing
offshore wind projects.