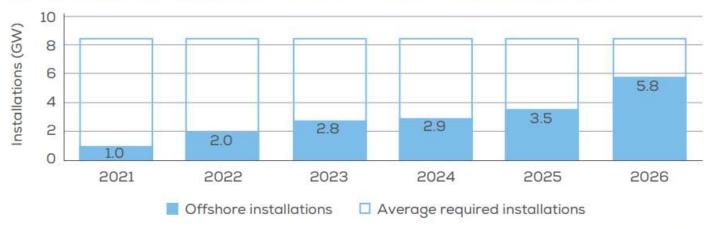

#### ... però no arribem a les metes EU 2030

Meta de MW d'offshore wind instal.lats al 2030: 79GW

The European Commission modelling shows that we need at least 79 GW offshore wind but National Government have pledged to build at least 92 GW of offshore wind capacity by 2030. The EU-27 needs to install 8.5 GW a year on average from 2022 to 2030 to reach it this, which is significantly higher than the expected 3.4 GW a year

FIGURE 24
EU-27 Expected and required offshore wind installations - WindEurope's Realistic Expectations Scenario

Source: WindEurope