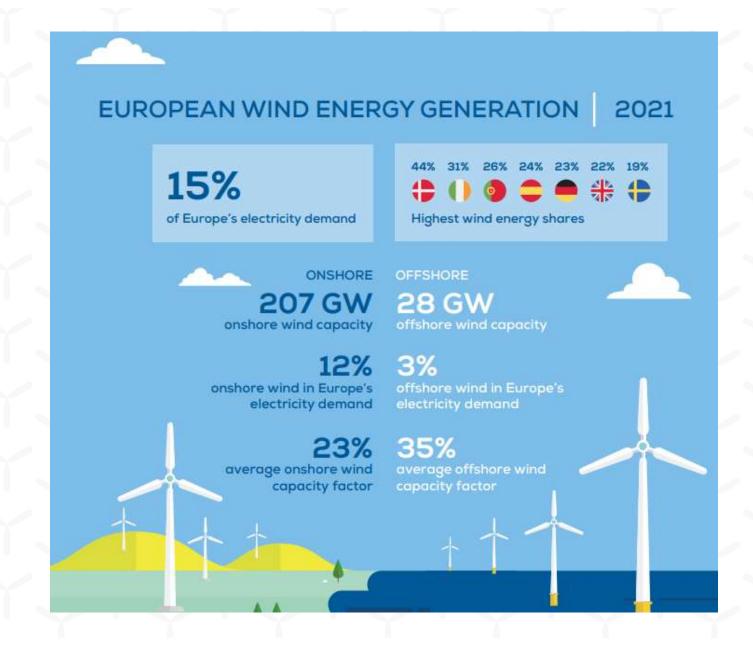

# On som

Capacitat instal.lada 12% Offshore 88% Onshore

### Tendència d'offshore wind a l'alça

Source: Win

Source: WindEurope