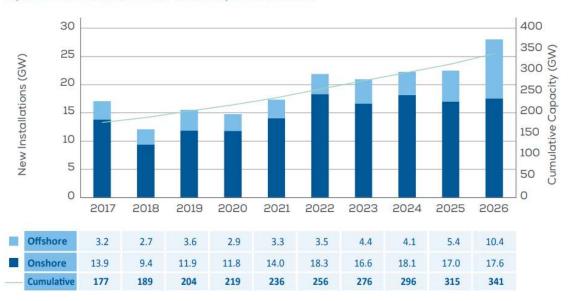

#### ... però no arribem a les metes EU 2030

Meta de MW d'offshore wind instal.lats al 2030: 79GW

The European Commission modelling shows that we need at least 79 GW offshore wind but National Government have pledged to build at least 92 GW of offshore wind capacity by 2030. The EU-27 needs to install 8.5 GW a year on average from 2022 to 2030 to reach it this, which is significantly higher than the expected 3.4 GW a year

FIGURE 24
EU-27 Expected and required offshore wind installations - WindEurope's Realistic Expectations Scenario

Source: WindEurope