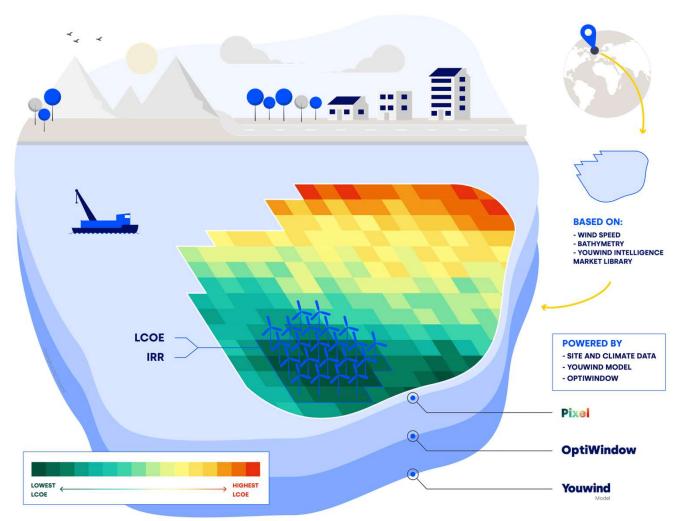

### Pixel PixelPark by Youwind

Interactive
visualization platform
for LCoE/IRR heat
mapping. Pixel Park
new module for
optimal layout
generation.

Technical, cost and financial evaluations of offshore wind farms under development – keep track of production, layout and business case in any project scenario

Logistics sequences simulations and weather downtime calculations based on climate big data, optimizing timing and set-up for future operations offshore (installation and O&M)

- Accelerate earl- stage screening with our interactive visualization platform
- 2. Linked to perfection with YouwindModel, OptiWindow and external data resources.
- 3. When starting a new offshore wind project, complex multicriteria challenges arise. Pixel simplifies that.