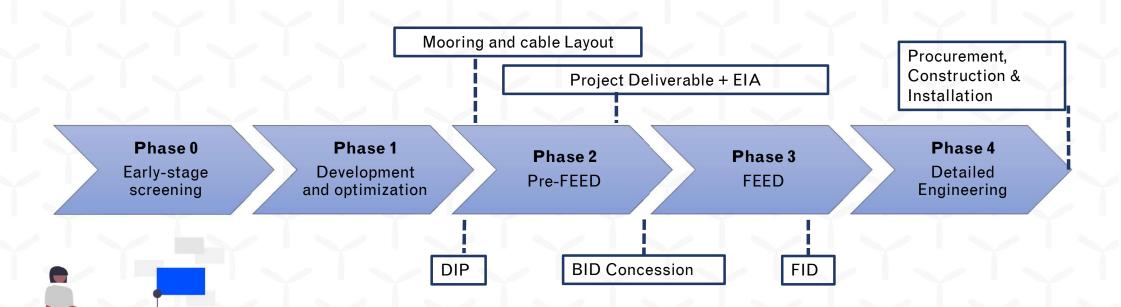

delling shows that we need at least 79 GW offshore wind but National Government have pledged to build at least 92 GW of offshore wind capacity by 2030. The EU-27 needs to install 8.5 GW a year on average from 2022 to 2030 to reach it this, which is significantly higher than the expected 3.4 GW a year

FIGURE 24
EU-27 Expected and required offshore wind installations - WindEurope's Realistic Expectations Scenario



Source: WindEurope





#### Qui som

Youwind Renewables is a
SaaS company that
provides advanced tools
and consultancy services
to support strategic
decision processes when
developing or installing
offshore wind projects.





#### Our Services



IN-HOUSE IT SOLUTIONS









CONSULTANCY SERVICES



WORKSHOPS AND TRAINING





# Procés de desevolupament d'un parc eòlic marí







# Our cutting-edge IT systems





Technical and cost simulations of offshore wind farms.

#### **OptiWindow**

Installation and logistics optimization of offshore wind farms.

### Pixel PixelPark by Youwind

Interactive
visualization platform
for LCoE/IRR heat
mapping. Pixel Park
new module for
optimal layout
generation.





Technical, cost and financial evaluations of offshore wind farms under development – keep track of production, layout and business case in any project scenario











Logistics sequences simulations and weather downtime calculations based on climate big data, optimizing timing and set-up for future operations offshore (installation and O&M)







- Accelerate earl- stage screening with our interactive visualization platform
- 2. Linked to perfection with Y