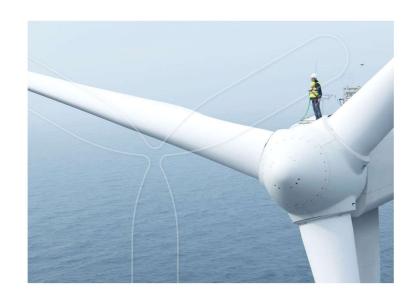

9 GW offshore wind but National Government have pledged to build at least 92 GW of offshore wind capacity by 2030. The EU-27 needs to install 8.5 GW a year on average from 2022 to 2030 to reach it this, which is significantly higher than the expected 3.4 GW a year

FIGURE 24
EU-27 Expected and required offshore wind installations - WindEurope's Realistic Expectations Scenario



Source: WindEurope





#### Qui som

Youwind Renewables is a
SaaS company that
provides advanced tools
and consultancy services
to support strategic
decision processes when
developing or installing
offshore wind projects.





#### Our Services



IN-HOUSE IT SOLUTIONS









CONSULTANCY SERVICES



WORKSHOPS AND TRAINING





# Procés de desevolupament d'un parc eòlic marí







# Our cutting-edge IT systems





Technical and cost simulations of offshore wind farms.

#### **OptiWindow**

Installation and logistics optimization of offshore wind farms.

### Pixel PixelPark by Youwind

Interactive
visualization platform
for LCoE/IRR heat
mapping. Pixel Park
new module for
optimal layout
generation.





Technical, cost and financial evaluations of offshore wind farms under development – keep track of production, layout and business case in any project scenario











Logistics sequences simulations and weather downtime calculations based on climate big data, optimizing timing and set-up for future operations offshore (installation and O&M)







- Accelerate earl- stage screening with our interactive visualization platform
- 2. Linked to perfection with YouwindModel, OptiWindow and external