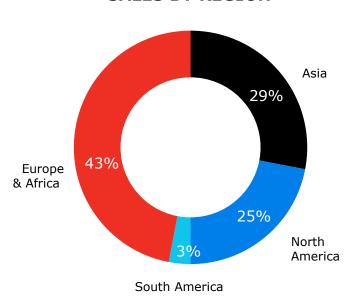

#### **SALES BY REGION**

\$4.3B 2020 E-Systems Sales

~80,000 E-Systems Employees Worldwide