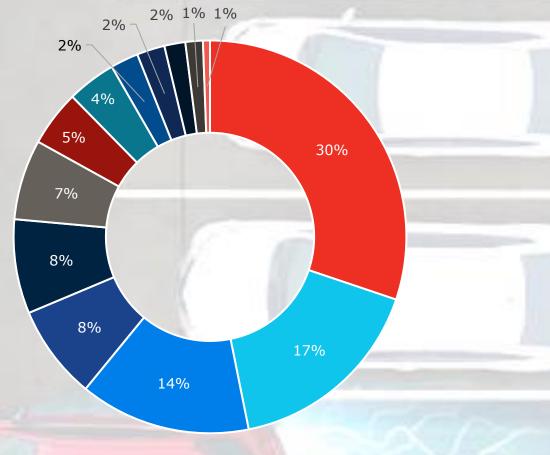

## Valls Engineering by Disciplines

- Operations Eng
- System Test & Tools
- Gateway

- HW
- Test System
- Management

- Systems
- EPL
- Advanced Eng

- ME
- Cybersecurity & Func. Safety
- Resident Eng