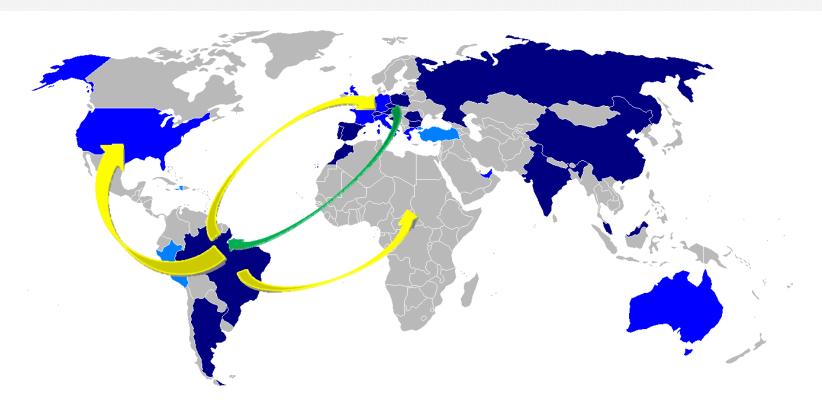

# a. The Group today

World leader in the sanitaryware sector.

Active in 135 markets around the globe.

Leader in Europe, Latin America, India and Russia.

Strong presence in China, Middle East, Asia, Australia and Africa.

Currently focusing on the USA.

Turnover in 2011: €1,551 million.

Directly employs 21,000 people worldwide.

World leader in the sanitaryware sector

Roca provides everything needed to fit out a complete bathroom.