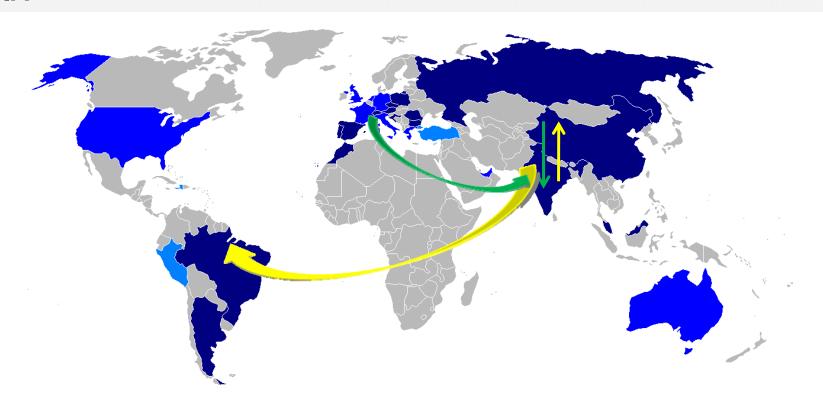

| EUROPE - BRAZIL | 1.275 € | 15 Days         | 18,0%            |
| BRAZIL - EUROPE | 1.750 € | 25 Days         | 7,0%             |



# f. EXPORT/IMPORT-RUSSIA

### **RUSSIA**





## f. EXPORT / IMPORT - RUSSIA

### **RUSSIA**

### comments & trends

- ✓ Strong import taxes.
- ✓ Particular norms acting as a technical barriers.
- ✓ Strong internal demands for services and goods.
- ✓ Russia is one of the biggest exporters of energy & RM.
- ✓ Try to develop locally if possible

| TRANSPORT COSTS | FREIGHT | TRANSIT<br>TIME | CUSTOM<br>DUTIES |
|-----------------|---------|-----------------|------------------|
| EUROPE - RUSSIA | 1.700 € | 11 Days         | 15,0%            |
| RUSSIA - EUROPE | 850 €   | 8 Days          | 7,0%             |



## **G.** EXPORT / IMPORT – INDIA

## INDIA





## **G.** EXPORT / IMPORT – INDIA

### **INDIA**

### comments & trends

- ✓ Strong import taxes.
- ✓ Particular norms acting as a technical barriers.
- ✓ Strong internal demands for services and goods.
- ✓ India is one of the biggest exporters of IT services.
- ✓ Try to develop locally if possible

| TRANSPORT COSTS | FREIGHT | TRANSIT<br>TIME | CUSTOM<br>DUTIES |
|-----------------|---------|-----------------|------------------|
| EUROPE - INDIA  | 687 €   | 23 Days         | 10,0%            |
| INDIA - EUROPE  | 1.450 € | 29 Days         | 7,0%             |



# h. EXPORT/IMPORT-CHINA

## CHINA





## h. EXPORT / IMPORT - CHINA

### **CHINA**

### comments & trends

- ✓ Import taxes decreasing, economy very regulated.
- ✓ Great domestic market with strong competition.
- ✓ Local p